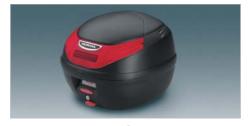

2 Rear Carrier

③ Fixing Kit

A sturdy quick-release top box. Can store one open-face helmet. To fit this top box a rear carrier and fixing kit must also be purchased.

4 Cargo Net
Useful net to secure luggage
to rear carrier and/or pillion
seat. Available in Black.