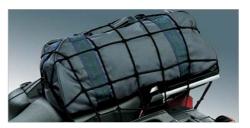

2 Rear Carrier

③ Fixing Kit

A sturdy quick-release top box. Can store one open-face helmet. To fit this top box a rear carrier and fixing kit must also be purchased.

4 Cargo Net
Useful net to secure luggage
to rear carrier and/or pillion
seat. Available in Black.