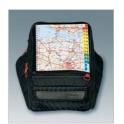

(5) Mini Clock
Useful carbon dial clock only
3.5 x 2.3 x 1cm in size,
guaranteed to be fully
waterproof.

(6) Magnetic Tank Bag 3 ltr Ideal for city use, this easily accessible magnetic tank bag features a rain cover and provides 3 litre extra storage capacity for sunglasses, mobiles etc. The top section has a large map pouch.