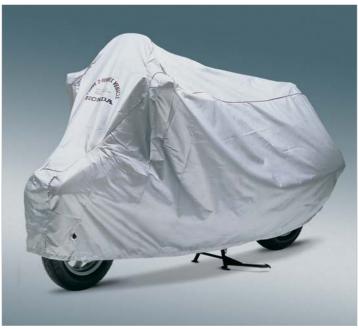

① Body Cover

Manufactured from water-resistant, breathable fabric that enables the motorcycle to dry. Offers good protection from UV rays. A rope is included to tighten the lower edges to avoid damage in bad weather. Also there are two holes in the front so that a lock may be used.