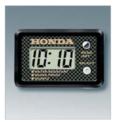

(5) Mini Clock
Useful carbon dial clock only
3.5 x 2.3 x 1cm in size,
guaranteed to be fully
waterproof.

(6) Magnetic Tank Bag 3 ltr Ideal for city use, this easily accessible magnetic tank bag features a rain cover and provides 3 litre extra storage capacity for sunglasses, mobiles etc. The top section has a large map pouch.