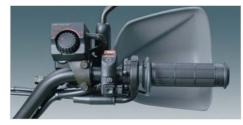

- 7 Grip Heater Kit
- Sub Harness +
- 9 Sub Harness -

10 Heated Grip Switch Bracket

Flexible, adjustable grip heater to warm fingers on cold winter mornings. The grip heater incorporates a plate that heats the underside of the grip. Integrated circuit to protect the battery from drain. For connection you should purchase items 8, 9  $\,$ 