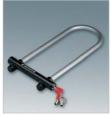

12 U-Lock 95/230 Designed to offer greater security. Complete with tamper-resistant barrel and key. Easily stored under seat

13 Protective Film This self-adhesive, clear film can be cut to fit any area of paintwork, to help prevent scratches.